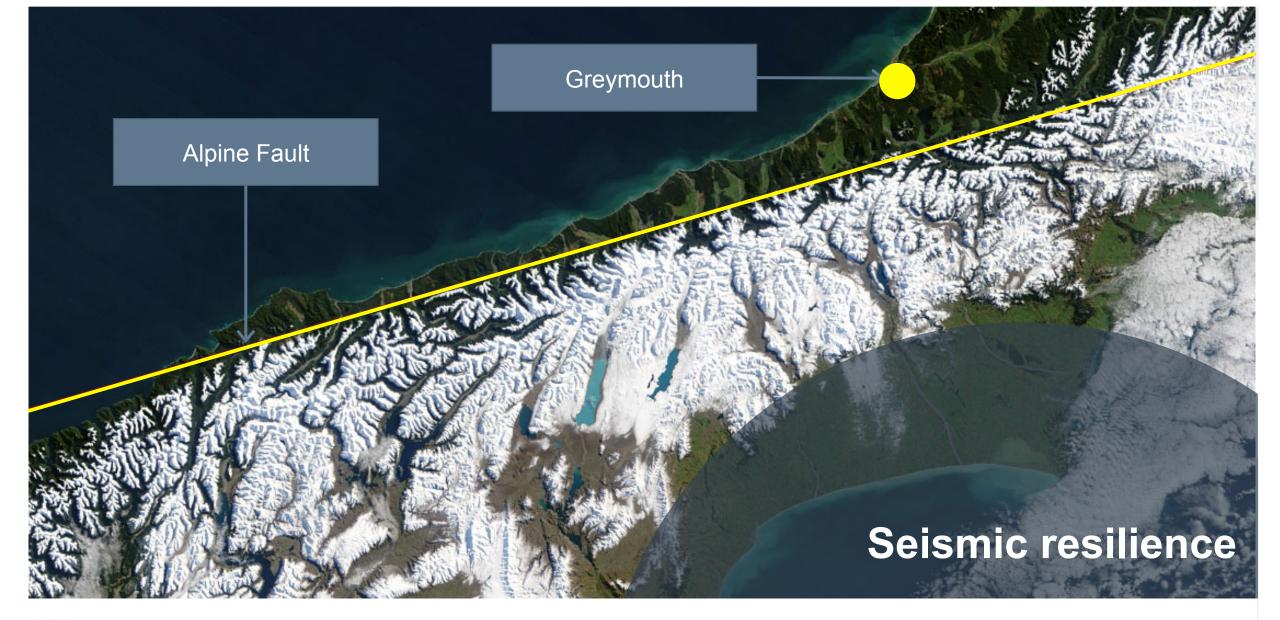

#### **Seismic resilience - Greymouth response**

CCMARCHITECTS JACOBS

1150

OPUS

CCM ARCHITECTS JACOBS \\\\) OPUS <u>New Zealand</u> Government